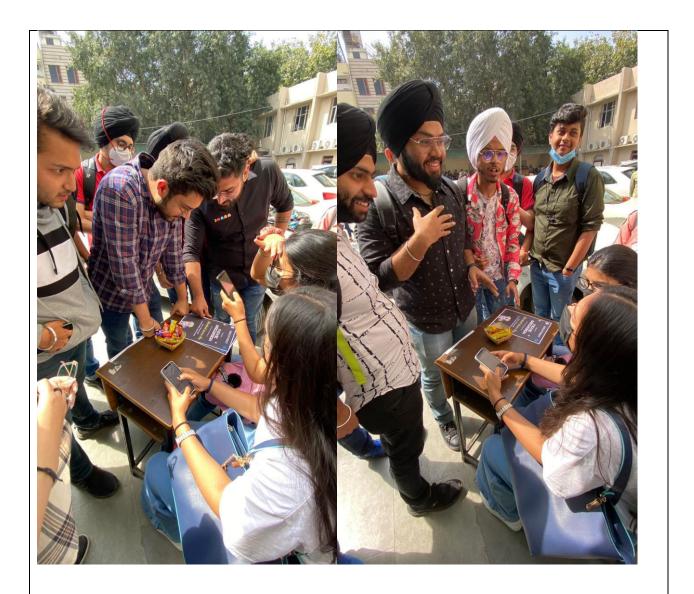

## **Post-Event Report**

| Event                                                                                  | QUIZ                                 |
|----------------------------------------------------------------------------------------|--------------------------------------|
| Торіс                                                                                  | FEMINISM                             |
| Organizer                                                                              | GIRLUP PREET                         |
| Date                                                                                   | 7 <sup>TH</sup> MARCH 2022           |
| Time                                                                                   | 11:00 A.M. TO 01:00 P.M.             |
| Duration                                                                               | TWO HOURS                            |
| Place/Platform                                                                         | SRI GURU NANAK DEV KAHLSA<br>COLLEGE |
| Number of Participants                                                                 | 20                                   |
| Guest Speaker/Trainer                                                                  | NIDHI VERMA MADAM                    |
| Welcome Speech                                                                         |                                      |
| Introduction to the Speaker                                                            |                                      |
| Activities<br>QUIZ                                                                     |                                      |
| Main Ideas                                                                             |                                      |
| TO TEST THE KNOWLEDGE OF GIRLUP PREET MEMBERTS REGARDING<br>FEMINISM                   |                                      |
|                                                                                        |                                      |
| Vote of thanks                                                                         |                                      |
| Feedback (Share the link of the Google Form & attach the Excel File generated therein) |                                      |
|                                                                                        |                                      |
| •                                                                                      |                                      |
| Attendance Sheet (Attach Photocopy)                                                    |                                      |
|                                                                                        |                                      |
| Poster (Attach below)                                                                  |                                      |