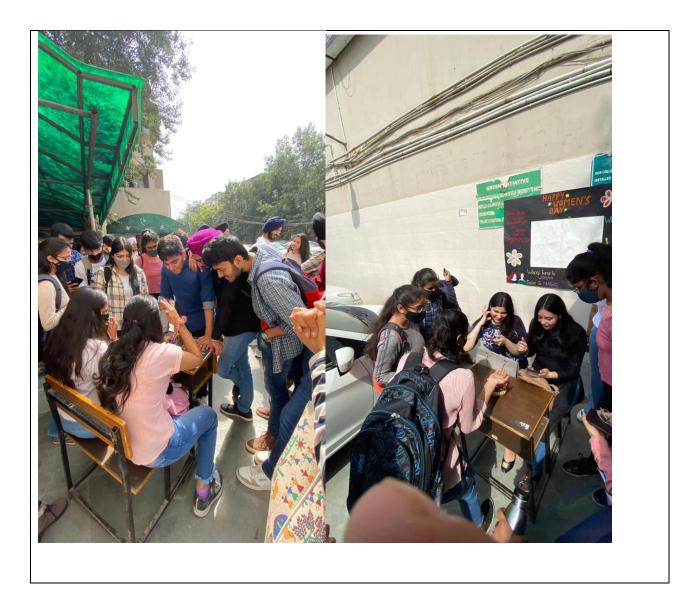

## **Post-Event Report**

| Event                                                                                  | QUIZ                                 |
|----------------------------------------------------------------------------------------|--------------------------------------|
| Торіс                                                                                  | FEMINISM                             |
| Organizer                                                                              | GIRLUP PREET                         |
| Date                                                                                   | 7 <sup>TH</sup> MARCH 2022           |
| Time                                                                                   | 11:00 A.M. TO 01:00 P.M.             |
| Duration                                                                               | TWO HOURS                            |
| Place/Platform                                                                         | SRI GURU NANAK DEV KAHLSA<br>COLLEGE |
| Number of Participants                                                                 | 20                                   |
| Guest Speaker/Trainer                                                                  | NIDHI VERMA MADAM                    |
| Welcome Speech                                                                         |                                      |
| Introduction to the Speaker                                                            |                                      |
| Activities<br>QUIZ                                                                     |                                      |
| Main Ideas                                                                             |                                      |
| TO TEST THE KNOWLEDGE OF GIRLUP PREET MEMBERTS REGARDING<br>FEMINISM                   |                                      |
|                                                                                        |                                      |
| Vote of thanks                                                                         |                                      |
| Feedback (Share the link of the Google Form & attach the Excel File generated therein) |                                      |
|                                                                                        |                                      |
| •                                                                                      |                                      |
| Attendance Sheet (Attach Photocopy)                                                    |                                      |
|                                                                                        |                                      |
| Poster (Attach below)                                                                  |                                      |